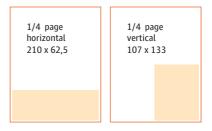

#### **Technical specifications and material requirements**

Full page: 260 x 360 mm Spread: 520 x 360 mm

1/2 page horizontal: 260 x 180 mm (inside margin 17 mm)

1/2 page vertical: 130 x 360 mm 1/4 page horizontal: 260 x 90 mm 1/4 page vertical: 130 x 180 mm