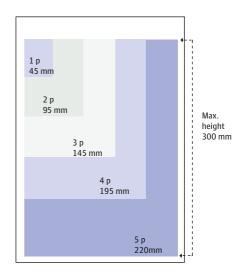

Width of columns 1 column = 45 mm

2 columns = 95 mm 3 columns = 145 mm 4 columns = 195 mm 5 columns = 220 mm

Image resolution 200 dpi

Printing method Coldset rotation
Printing house PunaMusta Oy
Paper 55 g special newsprint