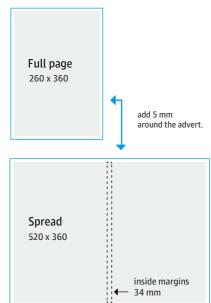

#### **Technical specifications and material requirements**

Full page: 260 x 360 mm Spread: 520 x 360 mm

1/2 page horizontal: 260 x 180 mm (inside margin 17 mm)

1/2 page vertical: 130 x 360 mm 1/4 page horizontal: 260 x 90 mm 1/4 page vertical: 130 x 180 mm

#### **Examples**

 $begin{cases} begin{cases} begin{cases}$ 

Add 5 mm to Metsälehti Makasiini's size 1/1 ja 2/1 page adds.