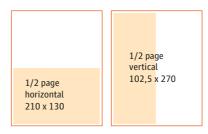

#### Adds inside text

1/2 page vertical

1/4 page vertical

Metsälehti Makasiini is a magazine primarily directed at new forest owners. Each issue has its own theme. All subscribers to Metsälehti receive Makasiini, but one can also order it separately. Issues are also sold on newsstands.