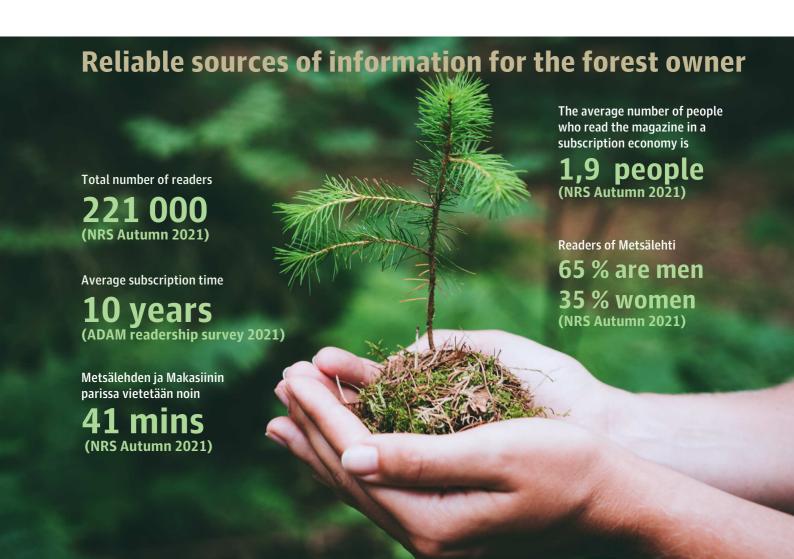

## Metsälehti

Metsälehti is a professional magazine for forest owners, about good forest management, timber trade, and the people who work with forests.

Annual number of issues: 23 issues (incl. 8 Metsälehti Makasiini) Total readership of Metsälehti and Metsälehti Makasiini: 221 000 (NRS Autumn 2021)