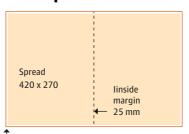

#### **Examples**

 $begin{cases} begin{cases} begin{cases}$ 

Add 5 mm to Metsälehti Makasiini's size 1/1 ja 2/1 page adds.