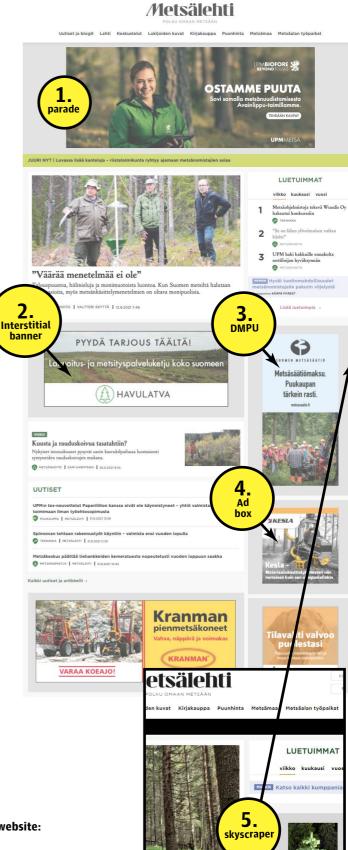

#### **Banners**

- 1. Parade 980 × 400 px: €3500 / month
- 2. Interstitial banner 980 x 400 px / €3000 / month
- 3. DMPU 300 x 600 px: €2500 / month
- 4. Ad box 300 × 300 px: €1600 / month
- 5. Skyscraper 160 x 600 px: €1600 / month

If you want your banner to be displayed on mobile as well, please provide different materials for them as follows.

Mobile parade 300 × 300 px Mobile interstitial banner 300 x 300 px Mobile Ad box 300 × 300 px Mobile DMPU 300 × 300 px Mobile Skyscraper 300 × 300 px

sellä

en tahtiin

Skyscraper

is situated

o nthe right side of the page